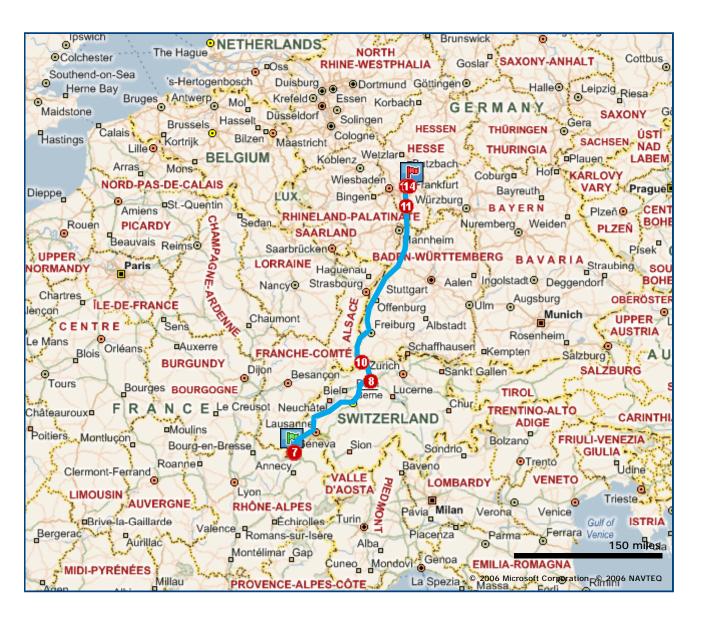

| Start: | Genève [Geneva] (canton), |
|--------|---------------------------|
|        | Switzerland               |
| End:   | Frankfort [Frankfurt],    |
|        | Hessen, Germany           |

Distance: 578.6 km

Time: 5 Hours, 4 Minutes

| Directions |                                                                                                                                       | Distance    | Detail Map |  |  |
|------------|---------------------------------------------------------------------------------------------------------------------------------------|-------------|------------|--|--|
| Start:     | Start: Depart on Local road(s) (West)                                                                                                 |             |            |  |  |
| 1:         | Turn RIGHT (North) onto Chemin des Coudriers                                                                                          | 0.1 km      |            |  |  |
| 2:         | At roundabout, take the FIRST exit onto Chemin du Pommier                                                                             | 0.6 km      |            |  |  |
| 3:         | Turn LEFT (North-West) onto Route<br>de Ferney                                                                                        | 0.5 km      |            |  |  |
| 4:         | Bear RIGHT (North) onto Place de<br>Carantec [Route de Ferney]                                                                        | 0.1 km      |            |  |  |
| 5:         | Keep STRAIGHT onto Route de<br>Ferney                                                                                                 | 0.9 km      |            |  |  |
| 6:         | At roundabout, take the FIRST exit<br>onto Ramp towards E25 / E62 / A1 /<br>Lausanne / Versoix / Genève-Lac                           | 0.3 km      |            |  |  |
| 7:         | *Toll road* Merge onto A1 [E25]                                                                                                       | 204.3<br>km |            |  |  |
| 8:         | *Toll road* Take Ramp (RIGHT) onto<br>A2 [E25] towards E35 / E25 / A2 /<br>Karlsruhe / Mulhouse / Basel / Olten-<br>West / Egerkingen | 43.3<br>km  |            |  |  |
| <b>9</b> : | Entering Germany                                                                                                                      |             |            |  |  |
| 10:        | Road name changes to A5 [E35]                                                                                                         | 290.9<br>km |            |  |  |
| 11:        | At Exit 26, take Ramp (RIGHT) onto<br>A5 [E451] towards A5 / Hannover /<br>Dortmund / Frankfurt / Darmstadt                           | 31.6<br>km  |            |  |  |
| 12:        | At Exit 18, keep RIGHT onto Ramp<br>towards A66 / F-Miquelallee / F-<br>Stadtmitte / F-Rödelheim / Eschborn                           | 0.3 km      |            |  |  |
| 13:        | Take Ramp (LEFT) onto A66 towards<br>A66 / F-Miquelallee / F-Stadtmitte                                                               | 5.1 km      |            |  |  |
| 14:        | Road name changes to B40 [B8]                                                                                                         | 0.6 km      |            |  |  |
| End:       | Arrive at Frankfort [Frankfurt], Hesse<br>Germany                                                                                     | n,          |            |  |  |